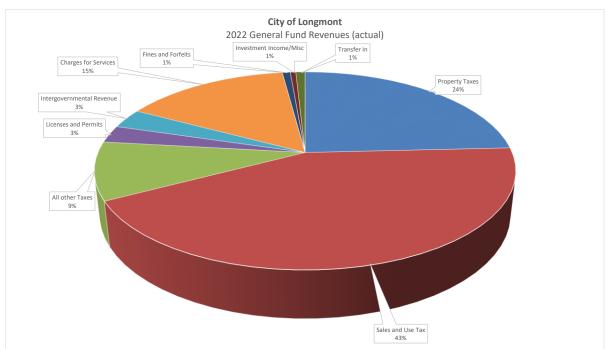

## SCHEDULE OF REVENUES AND OTHER FINANCING SOURCES COMPARED TO BUDGET

YTD as of December 31, 2022

|                                                                                                                                                                                                                                                                                                                                                                                                                                                                                                                                                                                                   |            | 2022          | Variance             | 2021           | % Increase (Decrease)     | 2022                |
|---------------------------------------------------------------------------------------------------------------------------------------------------------------------------------------------------------------------------------------------------------------------------------------------------------------------------------------------------------------------------------------------------------------------------------------------------------------------------------------------------------------------------------------------------------------------------------------------------|------------|---------------|----------------------|----------------|---------------------------|---------------------|
|                                                                                                                                                                                                                                                                                                                                                                                                                                                                                                                                                                                                   | Budget     | YTD<br>Actual | from Final<br>Budget | YTD<br>Actual  | <i>From</i><br>Prior Year | as a % of<br>Budget |
| TAXES                                                                                                                                                                                                                                                                                                                                                                                                                                                                                                                                                                                             |            | 7.00.00.      |                      | 710000         |                           |                     |
| General property taxes:                                                                                                                                                                                                                                                                                                                                                                                                                                                                                                                                                                           |            |               |                      |                |                           |                     |
| Current                                                                                                                                                                                                                                                                                                                                                                                                                                                                                                                                                                                           | 24,083,525 | 24,005,251    | (78,274)             | 22,087,877     | 8.7%                      | 99.7%               |
| Prior years                                                                                                                                                                                                                                                                                                                                                                                                                                                                                                                                                                                       | -          | 1,096         | 1,096                | (118,173)      | -100.9%                   | 0.0%                |
| General sales and use tax                                                                                                                                                                                                                                                                                                                                                                                                                                                                                                                                                                         | 43,271,000 | 42,682,852    | (588,148)            | 43,452,534     | -1.8%                     | 98.6%               |
| Selected sales and use tax -                                                                                                                                                                                                                                                                                                                                                                                                                                                                                                                                                                      |            |               |                      |                |                           |                     |
| Cigarette                                                                                                                                                                                                                                                                                                                                                                                                                                                                                                                                                                                         | 160,000    | 125,041       | (34,959)             | 204,691        | -38.9%                    | 78.2%               |
| Franchise taxes:                                                                                                                                                                                                                                                                                                                                                                                                                                                                                                                                                                                  |            |               |                      |                |                           |                     |
| Gas                                                                                                                                                                                                                                                                                                                                                                                                                                                                                                                                                                                               | 700,000    | 1,017,922     | 317,922              | 857,047        | 18.8%                     | 145.4%              |
| Cable Television                                                                                                                                                                                                                                                                                                                                                                                                                                                                                                                                                                                  | 560,000    | 466,644       | (93,356)             | 606,862        | 0.0%                      | 83.3%               |
| Telephone                                                                                                                                                                                                                                                                                                                                                                                                                                                                                                                                                                                         | 134,365    | 119,505       | (14,860)             | 126,303        | -5.4%                     | 88.9%               |
| Electric                                                                                                                                                                                                                                                                                                                                                                                                                                                                                                                                                                                          | 6,376,372  | 6,504,765     | 128,393              | 6,134,400      | 6.0%                      | 102.0%              |
| Telecommunications                                                                                                                                                                                                                                                                                                                                                                                                                                                                                                                                                                                | 6,461      | 6,622         | 161                  | 8,646          | -23.4%                    | 102.5%              |
| Water                                                                                                                                                                                                                                                                                                                                                                                                                                                                                                                                                                                             | 542,014    | 542,014       | -                    | 488,594        | 10.9%                     | 100.0%              |
| Wastewater                                                                                                                                                                                                                                                                                                                                                                                                                                                                                                                                                                                        | 631,956    | 631,956       | -                    | 628,188        | 0.6%                      | 100.0%              |
|                                                                                                                                                                                                                                                                                                                                                                                                                                                                                                                                                                                                   | 76,465,693 | 76,103,668    | (362,025)            | 74,476,971     | 2.2%                      | 99.5%               |
| LICENSES AND PERMITS                                                                                                                                                                                                                                                                                                                                                                                                                                                                                                                                                                              | 10,100,000 | 70,100,000    | (002,020)            | 7 1, 17 0,07 1 | 2.270                     | 00.070              |
| Business licenses and permits:                                                                                                                                                                                                                                                                                                                                                                                                                                                                                                                                                                    |            |               |                      |                |                           |                     |
| Liquor                                                                                                                                                                                                                                                                                                                                                                                                                                                                                                                                                                                            | 10,000     | 9,856         | (145)                | 1,640          | 501.0%                    | 98.6%               |
| Marijuana                                                                                                                                                                                                                                                                                                                                                                                                                                                                                                                                                                                         | 60,000     | 72,600        | 12,600               | 67,800         | 7.1%                      | 0.0%                |
| Business                                                                                                                                                                                                                                                                                                                                                                                                                                                                                                                                                                                          | 5,000      | 4,832         | (168)                | 3,970          | 21.7%                     | 96.6%               |
| Sales Tax                                                                                                                                                                                                                                                                                                                                                                                                                                                                                                                                                                                         | 25,000     | 21,075        | (3,925)              | 28,486         | -26.0%                    | 84.3%               |
| Non-Business licenses and permits:                                                                                                                                                                                                                                                                                                                                                                                                                                                                                                                                                                |            |               |                      |                |                           |                     |
| Building                                                                                                                                                                                                                                                                                                                                                                                                                                                                                                                                                                                          | 2,277,993  | 2,560,618     | 282,625              | 2,084,183      | 22.9%                     | 112.4%              |
| Wood burning                                                                                                                                                                                                                                                                                                                                                                                                                                                                                                                                                                                      | -          | 10            | 10                   | 418            | 0.0%                      | 0.0%                |
| Contractor                                                                                                                                                                                                                                                                                                                                                                                                                                                                                                                                                                                        | 132,000    | 124,314       | (7,686)              | 123,600        | 0.6%                      | 94.2%               |
| Parade / use of public places                                                                                                                                                                                                                                                                                                                                                                                                                                                                                                                                                                     | 8,950      | 9,138         | 188                  | 7,383          | 23.8%                     | 102.1%              |
|                                                                                                                                                                                                                                                                                                                                                                                                                                                                                                                                                                                                   | 2,518,943  | 2,802,442     | 283,500              | 2,317,480      | 20.9%                     | 111.3%              |
|                                                                                                                                                                                                                                                                                                                                                                                                                                                                                                                                                                                                   | 77         | ,,            |                      | ,- ,           |                           |                     |
|                                                                                                                                                                                                                                                                                                                                                                                                                                                                                                                                                                                                   | 601,082    | 383,399       | (217,683)            | 4,234,916      | -90.9%                    | 63.8%               |
| i ederal revenue                                                                                                                                                                                                                                                                                                                                                                                                                                                                                                                                                                                  | 001,002    | 303,399       | (217,003)            | 4,234,310      | -90.978                   | 03.076              |
| State shared revenue:                                                                                                                                                                                                                                                                                                                                                                                                                                                                                                                                                                             |            |               |                      |                |                           |                     |
| Severance tax                                                                                                                                                                                                                                                                                                                                                                                                                                                                                                                                                                                     | 30,000     | 266,712       | 236,712              | 6,355          | 0.0%                      | 889.0%              |
| Grants                                                                                                                                                                                                                                                                                                                                                                                                                                                                                                                                                                                            | 661,333    | 33,525        | (627,808)            | 204,296        | -83.6%                    | 0.0%                |
| Non-grant state revenue                                                                                                                                                                                                                                                                                                                                                                                                                                                                                                                                                                           | 280,000    | 298,212       | 18,212               | 340,758        | -12.5%                    | 0.0%                |
| Local government shared revenue:                                                                                                                                                                                                                                                                                                                                                                                                                                                                                                                                                                  |            |               |                      |                |                           |                     |
| Shared Fines                                                                                                                                                                                                                                                                                                                                                                                                                                                                                                                                                                                      | 75,000     | 62,286        | (12,714)             | 47,357         | 31.5%                     | 83.0%               |
| Hazmat Authority                                                                                                                                                                                                                                                                                                                                                                                                                                                                                                                                                                                  | 30,000     | 32,896        | 2,896                | 20,345         | 61.7%                     | 109.7%              |
| Longmont Housing Authority                                                                                                                                                                                                                                                                                                                                                                                                                                                                                                                                                                        | 674,058    | 579,663       | (94,395)             | 439,542        | 31.9%                     | 86.0%               |
| Metro Football Stadium District                                                                                                                                                                                                                                                                                                                                                                                                                                                                                                                                                                   | -          | 980,481       | 980,481              | ,<br>-         | 0.0%                      | 0.0%                |
| Grants / School Resource Officer                                                                                                                                                                                                                                                                                                                                                                                                                                                                                                                                                                  | 406,660    | 519,586       | 112,926              | 356,181        | 45.9%                     | 127.8%              |
|                                                                                                                                                                                                                                                                                                                                                                                                                                                                                                                                                                                                   | 2,758,133  | 3,156,761     | 398,628              | 5,649,752      | -44.1%                    | 114.5%              |
| General sales and use tax  Selected sales and use tax - Cigarette  Franchise taxes:  Gas Cable Television Telephone Electric Telecommunications Water Wastewater  ENSES AND PERMITS  Business licenses and permits: Liquor Marijuana Business Sales Tax  Non-Business licenses and permits: Building Wood burning Contractor Parade / use of public places  ERGOVERNMENTAL REVENUE Federal revenue  State shared revenue: Severance tax Grants Non-grant state revenue  Local government shared revenue: Shared Fines Hazmat Authority Longmont Housing Authority Metro Football Stadium District | 2,700,100  | 3,130,701     | 330,020              | 0,0 10,1 02    | 77.170                    | 117.070             |

# CITY OF LONGMONT GENERAL FUND SCHEDULE OF REVENUES AND OTHER FINANCING SOURCES COMPARED TO BUDGET YTD as of December 31, 2022

| I I D as of December                       | 31, 2022   |             |                        |             | %                                            |                   |
|--------------------------------------------|------------|-------------|------------------------|-------------|----------------------------------------------|-------------------|
|                                            | Dudant     | 2022<br>YTD | Variance<br>from Final | 2021<br>YTD | Increase<br>(Decrease)<br>From<br>Prior Year | 2022<br>as a % of |
| CHARGES FOR SERVICE                        | Budget     | Actual      | Budget                 | Actual      | Prior Year                                   | Budget            |
| General government:                        |            |             |                        |             |                                              |                   |
| Zoning and hearing                         | 50,000     | 92,589      | 42,589                 | 118,336     | -21.8%                                       | 185.2%            |
| Disconnect Tag Fees                        | 632,000    | 334,982     | (297,018)              | 77,195      | 333.9%                                       | 53.0%             |
| Credit Card Convenience Fee                | 120,000    | -           | (120,000)              | -           | 0.0%                                         | 0.0%              |
| Maps and publications                      | 100        | 277         | 177                    | 80          | 246.3%                                       | 277.0%            |
| Rebates                                    | 110,000    | 122,844     | 12,844                 | 116,083     | 0.0%                                         | 111.7%            |
| Payroll Fee                                | 800        | 697         | (103)                  | 685         | 1.7%                                         | 87.1%             |
| Cell Tower                                 | -          | -           | -                      | -           | 0.0%                                         | 0.0%              |
| Sales tax commission                       | 65,000     | 78,572      | 13,572                 | 75,444      | 4.1%                                         | 120.9%            |
| Liquor Application Fee                     | 28,000     | 35,900      | 7,900                  | 14,117      | 154.3%                                       | 128.2%            |
| Metro District Review Fees                 | -          | -           | -                      | 5,500       | 0.0%                                         | 0.0%              |
| Marijuana Modification Fee                 | 5,000      | -           | (5,000)                | -           | 0.0%                                         | 0.0%              |
| Public safety:                             |            |             |                        |             |                                              |                   |
| Criminal justice records                   | 29,000     | 38,726      | 9,726                  | 35,339      | 9.6%                                         | 133.5%            |
| Extra duty officer reimbursement           | 153,395    | 150,762     | (2,633)                | 51,289      | 193.9%                                       | 0.0%              |
| Fire inspection & fireworks fees           | 100,500    | 103,100     | 2,600                  | 73,796      | 39.7%                                        | 102.6%            |
| Offender registration/impound fees         | 15,500     | 12,455      | (3,045)                | 15,906      | -21.7%                                       | 80.4%             |
| Emergency dispatch reimbursement           | 8,200      | 31,381      | 23,181                 | -           | 0.0%                                         | 0.0%              |
| Elevator inspection                        | 46,000     | 58,295      | 12,295                 | 62,870      | -7.3%                                        | 126.7%            |
| Highways and streets:                      |            |             |                        |             |                                              |                   |
| Work in right of way permit                | 2,000      | 4,933       | 2,933                  | 2,259       | 0.0%                                         | 246.7%            |
| Developer Participation                    | -          | -           | -                      | -           | 0.0%                                         | 0.0%              |
| Plan check fees                            | 539,637    | 943,716     | 404,079                | 768,854     | 22.7%                                        | 174.9%            |
| Variance/Appeals board                     | -          | -           | -                      | -           | 0.0%                                         | 0.0%              |
| Right-of-way maintenance                   | 253,191    | 253,191     | -                      | 246,441     | 0.0%                                         | 100.0%            |
| Culture and Recreation:                    |            |             |                        |             |                                              |                   |
| Recreation center - all fees               | 1,601,912  | 1,524,718   | (77,194)               | 1,063,185   | 43.4%                                        | 95.2%             |
| Pool fees                                  | 467,457    | 405,219     | (62,238)               | 422,529     | -4.1%                                        | 86.7%             |
| Arbor Day Tree Sales                       | 7,805      | 7,880       | 75                     | 12,130      | -35.0%                                       | 0.0%              |
| Reservoir fees                             | 508,000    | 758,516     | 250,516                | 704,747     | 7.6%                                         | 149.3%            |
| Activity fees                              | 1,277,566  | 1,376,193   | 98,627                 | 963,130     | 42.9%                                        | 107.7%            |
| Facility use fees                          | 308,608    | 398,445     | 89,837                 | 424,524     | -6.1%                                        | 129.1%            |
| Concessions                                | 44,837     | 9,966       | (34,871)               | 7,152       | 39.3%                                        | 22.2%             |
| Senior citizens:                           | 11,007     | 0,000       | (01,011)               | 7,102       | 00.070                                       | 22.270            |
| Activity fees                              | 200        | 167         | (33)                   | 223         | -25.1%                                       | 83.5%             |
| Facility fees                              | 17,000     | 2,205       | (14,795)               | 210         | 0.0%                                         | 13.0%             |
| Administrative reimbursements:             | 17,000     | 2,200       | (14,700)               | 2.10        | 0.070                                        | 10.070            |
| Sanitation                                 | 582,222    | 582,222     | _                      | 729,072     | -20.1%                                       | 100.0%            |
| Golf                                       | 192,265    | 192,265     | _                      | 168,113     | 14.4%                                        | 100.0%            |
| Electric                                   | 1,878,928  | 1,878,928   | _                      | 1,715,788   | 9.5%                                         | 100.0%            |
| Telecommunications                         | 485,082    | 485,082     | _                      | 413,077     | 0.0%                                         | 100.0%            |
| Water                                      | 1,638,985  | 1,638,985   | _                      | 1,608,789   | 1.9%                                         | 100.0%            |
| Sewer                                      | 1,015,728  | 1,015,728   | _                      | 980,944     | 3.5%                                         | 100.0%            |
| Storm Drainage                             | 624,734    | 624,734     | -                      | 663,238     | -5.8%                                        | 100.0%            |
| Airport                                    | 77,744     | 77,744      | _                      | 95,780      | -18.8%                                       | 100.0%            |
| Tree Planting                              | 11,144     | 11,144      |                        | 33,700      | -10.070                                      | 100.076           |
| Rec Sponsorship                            |            |             |                        |             |                                              |                   |
| Streets                                    | 877,580    | 877,580     |                        | 938.000     | -6.4%                                        | 100.0%            |
| Wedding                                    | 077,500    | 077,300     | <del>-</del>           | 330,000     | -0.470                                       | 100.076           |
| Museum                                     | 224,134    | 224,134     |                        | 314,515     | -28.7%                                       | 100.0%            |
|                                            | 224,134    | 224,134     | -                      | 314,313     |                                              |                   |
| Library Services Senior Services           | -          | -           | -                      | -           | 0.0%                                         | 0.0%<br>0.0%      |
| Open Space                                 | 311,617    | 311,617     | -                      | 171,160     | 0.0%<br>82.1%                                | 100.0%            |
| Public Safety                              | 311,017    | 311,017     | -                      | 171,100     | 0.0%                                         |                   |
| Fleet                                      | 302,915    | 302,915     | -                      | 305,917     | -1.0%                                        | 0.0%<br>100.0%    |
| Self Insurance                             | 302,913    | 302,913     | -                      | 303,917     | 0.0%                                         | 0.0%              |
| Workers Compensation                       | _          | =           | <del>-</del>           | _           | 0.0%                                         | 0.0%              |
| General Improvement District               | 21 556     | 21 556      | -                      | 10.260      |                                              |                   |
| General improvement district               | 21,556     | 21,556      |                        | 10,260      | 110.1%                                       | 100.0%            |
|                                            | 14 605 100 | 14 070 210  | 254.022                | 12 276 670  | 12.00/                                       | 102 40/           |
| FINES AND FORFEITS                         | 14,625,198 | 14,979,219  | 354,023                | 13,376,678  | 12.0%                                        | 102.4%            |
| Court:                                     |            |             |                        |             |                                              |                   |
|                                            | 04.000     | 100 706     | 15 706                 | 07.460      | 10.60/                                       | 116 00/           |
| Parking Other court fines                  | 94,000     | 109,796     | 15,796                 | 97,469      | 12.6%<br>-20.9%                              | 116.8%            |
| Other court fines                          | 515,000    | 291,245     | (223,756)              | 367,966     |                                              | 56.6%             |
| Court fine surcharge                       | 50,000     | 29,405      | (20,595)               | 35,966      | -18.2%                                       | 58.8%             |
| Jury fees                                  | - 0.000    |             | (0.000)                |             | 0.0%                                         | 0.0%              |
| Bond forfeitures                           | 9,000      | 5,780       | (3,220)                | 6,020       | -4.0%                                        | 64.2%             |
| Court education fees                       | 17,000     | 9,817       | (7,183)                | 11,910      | -17.6%                                       | 57.7%             |
| Court costs reimbursements                 | 80,000     | 46,290      | (33,710)               | 57,434      | -19.4%                                       | 57.9%             |
| Probation & home detention monitoring fees | 19,700     | 16,193      | (3,507)                | 15,875      | 2.0%                                         | 82.2%             |
| Code Enforcement Penalty                   | 12,000     | 600         | (11,400)               | 1,863       | -67.8%                                       | 5.0%              |
| Tree Mitigation Fine                       | 189,955    | 114,820     | (75,135)               | 185,599     | 0.0%                                         | 60.4%             |
| Outstanding judgments/warrants             | 4,200      | 1,655       | (2,545)                | 4,191       | -60.5%                                       | 39.4%             |
| Library fines                              | 35,000     | 51,241      | 16,241                 | 24,159      | 112.1%                                       | 146.4%            |
| False alarm fines                          | 6,000      | 9,500       | 3,500                  | 9,950       | -4.5%                                        | 158.3%            |
| Weed cutting fines                         | 6,000      | 14,081      | 8,081                  | 24,968      | -43.6%                                       | 234.7%            |
| Civil Penalty & Nuisance fines             | -          | 24,195      | 24,195                 | 23,026      | 5.1%                                         | 0.0%              |
| Other fines                                | 900        | 390         | (510)                  | 550         | -29.1%                                       | 43.3%             |
|                                            |            |             | /-·-                   |             |                                              |                   |
|                                            | 1,038,755  | 725,008     | (313,747)              | 866,946     | -16.4%                                       | 69.8%             |
|                                            |            |             |                        |             |                                              |                   |