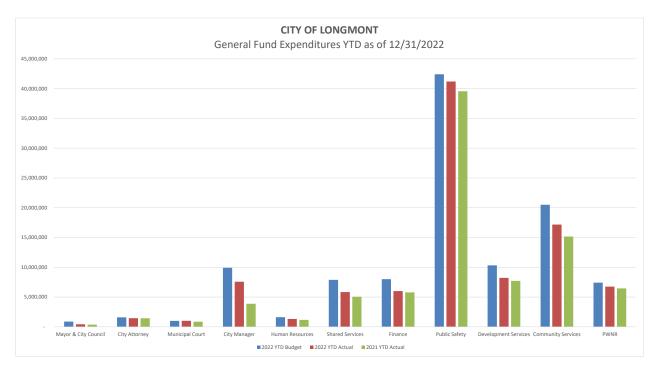

| 10.370                                | 80                          |
| Net Change in Fund Balance            |            | (12,581,467)          | 2,113,986             |    |                                  | 10,098,710              |                                       |                             |
| FUND BALANCE, January 1               |            | 29,168,709            | 29,168,709            |    |                                  | 41,725,591              |                                       |                             |
| FUND BALANCES, December 31            | · <u>-</u> | 16,587,242            | 31,282,695            |    |                                  | 51,824,301              | · <u></u>                             |                             |