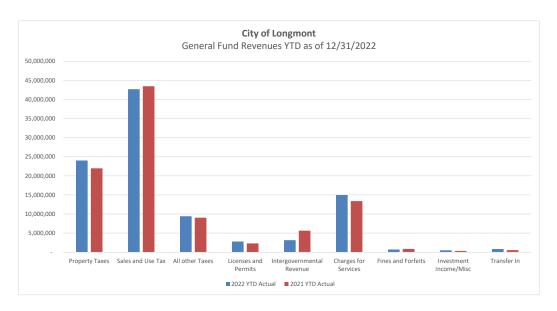

## SCHEDULE OF REVENUES AND OTHER FINANCING SOURCES COMPARED TO BUDGET

YTD as of December 31, 2022

|                                                                                                                                                                                                                                                                                                                                                                                                                                                                                                                                                                                                   |            | 2022          | Variance             | 2021           | % Increase (Decrease)     | 2022                |
|---------------------------------------------------------------------------------------------------------------------------------------------------------------------------------------------------------------------------------------------------------------------------------------------------------------------------------------------------------------------------------------------------------------------------------------------------------------------------------------------------------------------------------------------------------------------------------------------------|------------|---------------|----------------------|----------------|---------------------------|---------------------|
|                                                                                                                                                                                                                                                                                                                                                                                                                                                                                                                                                                                                   | Budget     | YTD<br>Actual | from Final<br>Budget | YTD<br>Actual  | <i>From</i><br>Prior Year | as a % of<br>Budget |
| TAXES                                                                                                                                                                                                                                                                                                                                                                                                                                                                                                                                                                                             |            | 7.00.00.      |                      | 710000         |                           |                     |
| General property taxes:                                                                                                                                                                                                                                                                                                                                                                                                                                                                                                                                                                           |            |               |                      |                |                           |                     |
| Current                                                                                                                                                                                                                                                                                                                                                                                                                                                                                                                                                                                           | 24,083,525 | 24,005,251    | (78,274)             | 22,087,877     | 8.7%                      | 99.7%               |
| Prior years                                                                                                                                                                                                                                                                                                                                                                                                                                                                                                                                                                                       | -          | 1,096         | 1,096                | (118,173)      | -100.9%                   | 0.0%                |
| General sales and use tax                                                                                                                                                                                                                                                                                                                                                                                                                                                                                                                                                                         | 43,271,000 | 42,682,852    | (588,148)            | 43,452,534     | -1.8%                     | 98.6%               |
| Selected sales and use tax -                                                                                                                                                                                                                                                                                                                                                                                                                                                                                                                                                                      |            |               |                      |                |                           |                     |
| Cigarette                                                                                                                                                                                                                                                                                                                                                                                                                                                                                                                                                                                         | 160,000    | 125,041       | (34,959)             | 204,691        | -38.9%                    | 78.2%               |
| Franchise taxes:                                                                                                                                                                                                                                                                                                                                                                                                                                                                                                                                                                                  |            |               |                      |                |                           |                     |
| Gas                                                                                                                                                                                                                                                                                                                                                                                                                                                                                                                                                                                               | 700,000    | 1,017,922     | 317,922              | 857,047        | 18.8%                     | 145.4%              |
| Cable Television                                                                                                                                                                                                                                                                                                                                                                                                                                                                                                                                                                                  | 560,000    | 466,644       | (93,356)             | 606,862        | 0.0%                      | 83.3%               |
| Telephone                                                                                                                                                                                                                                                                                                                                                                                                                                                                                                                                                                                         | 134,365    | 119,505       | (14,860)             | 126,303        | -5.4%                     | 88.9%               |
| Electric                                                                                                                                                                                                                                                                                                                                                                                                                                                                                                                                                                                          | 6,376,372  | 6,504,765     | 128,393              | 6,134,400      | 6.0%                      | 102.0%              |
| Telecommunications                                                                                                                                                                                                                                                                                                                                                                                                                                                                                                                                                                                | 6,461      | 6,622         | 161                  | 8,646          | -23.4%                    | 102.5%              |
| Water                                                                                                                                                                                                                                                                                                                                                                                                                                                                                                                                                                                             | 542,014    | 542,014       | -                    | 488,594        | 10.9%                     | 100.0%              |
| Wastewater                                                                                                                                                                                                                                                                                                                                                                                                                                                                                                                                                                                        | 631,956    | 631,956       | -                    | 628,188        | 0.6%                      | 100.0%              |
|                                                                                                                                                                                                                                                                                                                                                                                                                                                                                                                                                                                                   | 76,465,693 | 76,103,668    | (362,025)            | 74,476,971     | 2.2%                      | 99.5%               |
| LICENSES AND PERMITS                                                                                                                                                                                                                                                                                                                                                                                                                                                                                                                                                                              | 10,100,000 | 70,100,000    | (002,020)            | 7 1, 17 0,07 1 | 2.270                     | 00.070              |
| Business licenses and permits:                                                                                                                                                                                                                                                                                                                                                                                                                                                                                                                                                                    |            |               |                      |                |                           |                     |
| Liquor                                                                                                                                                                                                                                                                                                                                                                                                                                                                                                                                                                                            | 10,000     | 9,856         | (145)                | 1,640          | 501.0%                    | 98.6%               |
| Marijuana                                                                                                                                                                                                                                                                                                                                                                                                                                                                                                                                                                                         | 60,000     | 72,600        | 12,600               | 67,800         | 7.1%                      | 0.0%                |
| Business                                                                                                                                                                                                                                                                                                                                                                                                                                                                                                                                                                                          | 5,000      | 4,832         | (168)                | 3,970          | 21.7%                     | 96.6%               |
| Sales Tax                                                                                                                                                                                                                                                                                                                                                                                                                                                                                                                                                                                         | 25,000     | 21,075        | (3,925)              | 28,486         | -26.0%                    | 84.3%               |
| Non-Business licenses and permits:                                                                                                                                                                                                                                                                                                                                                                                                                                                                                                                                                                |            |               |                      |                |                           |                     |
| Building                                                                                                                                                                                                                                                                                                                                                                                                                                                                                                                                                                                          | 2,277,993  | 2,560,618     | 282,625              | 2,084,183      | 22.9%                     | 112.4%              |
| Wood burning                                                                                                                                                                                                                                                                                                                                                                                                                                                                                                                                                                                      | -          | 10            | 10                   | 418            | 0.0%                      | 0.0%                |
| Contractor                                                                                                                                                                                                                                                                                                                                                                                                                                                                                                                                                                                        | 132,000    | 124,314       | (7,686)              | 123,600        | 0.6%                      | 94.2%               |
| Parade / use of public places                                                                                                                                                                                                                                                                                                                                                                                                                                                                                                                                                                     | 8,950      | 9,138         | 188                  | 7,383          | 23.8%                     | 102.1%              |
|                                                                                                                                                                                                                                                                                                                                                                                                                                                                                                                                                                                                   | 2,518,943  | 2,802,442     | 283,500              | 2,317,480      | 20.9%                     | 111.3%              |
|                                                                                                                                                                                                                                                                                                                                                                                                                                                                                                                                                                                                   | 77         | ,,            |                      | ,- ,           |                           |                     |
|                                                                                                                                                                                                                                                                                                                                                                                                                                                                                                                                                                                                   | 601,082    | 383,399       | (217,683)            | 4,234,916      | -90.9%                    | 63.8%               |
| i ederal revenue                                                                                                                                                                                                                                                                                                                                                                                                                                                                                                                                                                                  | 001,002    | 303,399       | (217,003)            | 4,234,310      | -90.978                   | 03.076              |
| State shared revenue:                                                                                                                                                                                                                                                                                                                                                                                                                                                                                                                                                                             |            |               |                      |                |                           |                     |
| Severance tax                                                                                                                                                                                                                                                                                                                                                                                                                                                                                                                                                                                     | 30,000     | 266,712       | 236,712              | 6,355          | 0.0%                      | 889.0%              |
| Grants                                                                                                                                                                                                                                                                                                                                                                                                                                                                                                                                                                                            | 661,333    | 33,525        | (627,808)            | 204,296        | -83.6%                    | 0.0%                |
| Non-grant state revenue                                                                                                                                                                                                                                                                                                                                                                                                                                                                                                                                                                           | 280,000    | 298,212       | 18,212               | 340,758        | -12.5%                    | 0.0%                |
| Local government shared revenue:                                                                                                                                                                                                                                                                                                                                                                                                                                                                                                                                                                  |            |               |                      |                |                           |                     |
| Shared Fines                                                                                                                                                                                                                                                                                                                                                                                                                                                                                                                                                                                      | 75,000     | 62,286        | (12,714)             | 47,357         | 31.5%                     | 83.0%               |
| Hazmat Authority                                                                                                                                                                                                                                                                                                                                                                                                                                                                                                                                                                                  | 30,000     | 32,896        | 2,896                | 20,345         | 61.7%                     | 109.7%              |
| Longmont Housing Authority                                                                                                                                                                                                                                                                                                                                                                                                                                                                                                                                                                        | 674,058    | 579,663       | (94,395)             | 439,542        | 31.9%                     | 86.0%               |
| Metro Football Stadium District                                                                                                                                                                                                                                                                                                                                                                                                                                                                                                                                                                   | -          | 980,481       | 980,481              | ,<br>-         | 0.0%                      | 0.0%                |
| Grants / School Resource Officer                                                                                                                                                                                                                                                                                                                                                                                                                                                                                                                                                                  | 406,660    | 519,586       | 112,926              | 356,181        | 45.9%                     | 127.8%              |
|                                                                                                                                                                                                                                                                                                                                                                                                                                                                                                                                                                                                   | 2,758,133  | 3,156,761     | 398,628              | 5,649,752      | -44.1%                    | 114.5%              |
| General sales and use tax  Selected sales and use tax - Cigarette  Franchise taxes:  Gas Cable Television Telephone Electric Telecommunications Water Wastewater  ENSES AND PERMITS  Business licenses and permits: Liquor Marijuana Business Sales Tax  Non-Business licenses and permits: Building Wood burning Contractor Parade / use of public places  ERGOVERNMENTAL REVENUE Federal revenue  State shared revenue: Severance tax Grants Non-grant state revenue  Local government shared revenue: Shared Fines Hazmat Authority Longmont Housing Authority Metro Football Stadium District | 2,700,100  | 3,130,701     | 330,020              | 0,0 10,1 02    | 77.170                    | 117.070             |

# CITY OF LONGMONT GENERAL FUND SCHEDULE OF REVENUES AND OTHER FINANCING SOURCES COMPARED TO BUDGET YTD as of December 31, 2022

| I I D as of December                       | 31, 2022   |             |                        |             | %                                            |                   |
|--------------------------------------------|------------|-------------|------------------------|-------------|----------------------------------------------|-------------------|
|                                            | Dudant     | 2022<br>YTD | Variance<br>from Final | 2021<br>YTD | Increase<br>(Decrease)<br>From<br>Prior Year | 2022<br>as a % of |
| CHARGES FOR SERVICE                        | Budget     | Actual      | Budget                 | Actual      | Prior Year                                   | Budget            |
| General government:                        |            |             |                        |             |                                              |                   |
| Zoning and hearing                         | 50,000     | 92,589      | 42,589                 | 118,336     | -21.8%                                       | 185.2%            |
| Disconnect Tag Fees                        | 632,000    | 334,982     | (297,018)              | 77,195      | 333.9%                                       | 53.0%             |
| Credit Card Convenience Fee                | 120,000    | -           | (120,000)              | -           | 0.0%                                         | 0.0%              |
| Maps and publications                      | 100        | 277         | 177                    | 80          | 246.3%                                       | 277.0%            |
| Rebates                                    | 110,000    | 122,844     | 12,844                 | 116,083     | 0.0%                                         | 111.7%            |
| Payroll Fee                                | 800        | 697         | (103)                  | 685         | 1.7%                                         | 87.1%             |
| Cell Tower                                 | -          | -           | -                      | -           | 0.0%                                         | 0.0%              |
| Sales tax commission                       | 65,000     | 78,572      | 13,572                 | 75,444      | 4.1%                                         | 120.9%            |
| Liquor Application Fee                     | 28,000     | 35,900      | 7,900                  | 14,117      | 154.3%                                       | 128.2%            |
| Metro District Review Fees                 | -          | -           | -                      | 5,500       | 0.0%                                         | 0.0%              |
| Marijuana Modification Fee                 | 5,000      | -           | (5,000)                | -           | 0.0%                                         | 0.0%              |
| Public safety:                             |            |             |                        |             |                                              |                   |
| Criminal justice records                   | 29,000     | 38,726      | 9,726                  | 35,339      | 9.6%                                         | 133.5%            |
| Extra duty officer reimbursement           | 153,395    | 150,762     | (2,633)                | 51,289      | 193.9%                                       | 0.0%              |
| Fire inspection & fireworks fees           | 100,500    | 103,100     | 2,600                  | 73,796      | 39.7%                                        | 102.6%            |
| Offender registration/impound fees         | 15,500     | 12,455      | (3,045)                | 15,906      | -21.7%                                       | 80.4%             |
| Emergency dispatch reimbursement           | 8,200      | 31,381      | 23,181                 | -           | 0.0%                                         | 0.0%              |
| Elevator inspection                        | 46,000     | 58,295      | 12,295                 | 62,870      | -7.3%                                        | 126.7%            |
| Highways and streets:                      |            |             |                        |             |                                              |                   |
| Work in right of way permit                | 2,000      | 4,933       | 2,933                  | 2,259       | 0.0%                                         | 246.7%            |
| Developer Participation                    | -          | -           | -                      | -           | 0.0%                                         | 0.0%              |
| Plan check fees                            | 539,637    | 943,716     | 404,079                | 768,854     | 22.7%                                        | 174.9%            |
| Variance/Appeals board                     | -          | -           | -                      | -           | 0.0%                                         | 0.0%              |
| Right-of-way maintenance                   | 253,191    | 253,191     | -                      | 246,441     | 0.0%                                         | 100.0%            |
| Culture and Recreation:                    |            |             |                        |             |                                              |                   |
| Recreation center - all fees               | 1,601,912  | 1,524,718   | (77,194)               | 1,063,185   | 43.4%                                        | 95.2%             |
| Pool fees                                  | 467,457    | 405,219     | (62,238)               | 422,529     | -4.1%                                        | 86.7%             |
| Arbor Day Tree Sales                       | 7,805      | 7,880       | 75                     | 12,130      | -35.0%                                       | 0.0%              |
| Reservoir fees                             | 508,000    | 758,516     | 250,516                | 704,747     | 7.6%                                         | 149.3%            |
| Activity fees                              | 1,277,566  | 1,376,193   | 98,627                 | 963,130     | 42.9%                                        | 107.7%            |
| Facility use fees                          | 308,608    | 398,445     | 89,837                 | 424,524     | -6.1%                                        | 129.1%            |
| Concessions                                | 44,837     | 9,966       | (34,871)               | 7,152       | 39.3%                                        | 22.2%             |
| Senior citizens:                           | 11,007     | 0,000       | (01,011)               | 7,102       | 00.070                                       | 22.270            |
| Activity fees                              | 200        | 167         | (33)                   | 223         | -25.1%                                       | 83.5%             |
| Facility fees                              | 17,000     | 2,205       | (14,795)               | 210         | 0.0%                                         | 13.0%             |
| Administrative reimbursements:             | 17,000     | 2,200       | (14,700)               | 2.10        | 0.070                                        | 10.070            |
| Sanitation                                 | 582,222    | 582,222     | _                      | 729,072     | -20.1%                                       | 100.0%            |
| Golf                                       | 192,265    | 192,265     | _                      | 168,113     | 14.4%                                        | 100.0%            |
| Electric                                   | 1,878,928  | 1,878,928   | _                      | 1,715,788   | 9.5%                                         | 100.0%            |
| Telecommunications                         | 485,082    | 485,082     | _                      | 413,077     | 0.0%                                         | 100.0%            |
| Water                                      | 1,638,985  | 1,638,985   | _                      | 1,608,789   | 1.9%                                         | 100.0%            |
| Sewer                                      | 1,015,728  | 1,015,728   | _                      | 980,944     | 3.5%                                         | 100.0%            |
| Storm Drainage                             | 624,734    | 624,734     | -                      | 663,238     | -5.8%                                        | 100.0%            |
| Airport                                    | 77,744     | 77,744      | _                      | 95,780      | -18.8%                                       | 100.0%            |
| Tree Planting                              | 11,144     | 11,144      |                        | 33,700      | -10.070                                      | 100.076           |
| Rec Sponsorship                            |            |             |                        |             |                                              |                   |
| Streets                                    | 877,580    | 877,580     |                        | 938.000     | -6.4%                                        | 100.0%            |
| Wedding                                    | 077,500    | 077,300     | <del>-</del>           | 330,000     | -0.470                                       | 100.076           |
| Museum                                     | 224,134    | 224,134     |                        | 314,515     | -28.7%                                       | 100.0%            |
|                                            | 224,134    | 224,134     | -                      | 314,313     |                                              |                   |
| Library Services Senior Services           | -          | -           | -                      | -           | 0.0%                                         | 0.0%<br>0.0%      |
| Open Space                                 | 311,617    | 311,617     | -                      | 171,160     | 0.0%<br>82.1%                                | 100.0%            |
| Public Safety                              | 311,017    | 311,017     | -                      | 171,100     | 0.0%                                         |                   |
| Fleet                                      | 302,915    | 302,915     | -                      | 305,917     | -1.0%                                        | 0.0%<br>100.0%    |
| Self Insurance                             | 302,913    | 302,913     | -                      | 303,917     | 0.0%                                         | 0.0%              |
| Workers Compensation                       | _          | =           | <del>-</del>           | _           | 0.0%                                         | 0.0%              |
| General Improvement District               | 21 556     | 21 556      | -                      | 10.260      |                                              |                   |
| General improvement district               | 21,556     | 21,556      |                        | 10,260      | 110.1%                                       | 100.0%            |
|                                            | 14 605 100 | 14 070 210  | 254.022                | 12 276 670  | 12.00/                                       | 102 40/           |
| FINES AND FORFEITS                         | 14,625,198 | 14,979,219  | 354,023                | 13,376,678  | 12.0%                                        | 102.4%            |
| Court:                                     |            |             |                        |             |                                              |                   |
|                                            | 04.000     | 100 706     | 15 706                 | 07.460      | 10.60/                                       | 116 00/           |
| Parking Other court fines                  | 94,000     | 109,796     | 15,796                 | 97,469      | 12.6%<br>-20.9%                              | 116.8%            |
| Other court fines                          | 515,000    | 291,245     | (223,756)              | 367,966     |                                              | 56.6%             |
| Court fine surcharge                       | 50,000     | 29,405      | (20,595)               | 35,966      | -18.2%                                       | 58.8%             |
| Jury fees                                  | - 0.000    |             | (0.000)                |             | 0.0%                                         | 0.0%              |
| Bond forfeitures                           | 9,000      | 5,780       | (3,220)                | 6,020       | -4.0%                                        | 64.2%             |
| Court education fees                       | 17,000     | 9,817       | (7,183)                | 11,910      | -17.6%                                       | 57.7%             |
| Court costs reimbursements                 | 80,000     | 46,290      | (33,710)               | 57,434      | -19.4%                                       | 57.9%             |
| Probation & home detention monitoring fees | 19,700     | 16,193      | (3,507)                | 15,875      | 2.0%                                         | 82.2%             |
| Code Enforcement Penalty                   | 12,000     | 600         | (11,400)               | 1,863       | -67.8%                                       | 5.0%              |
| Tree Mitigation Fine                       | 189,955    | 114,820     | (75,135)               | 185,599     | 0.0%                                         | 60.4%             |
| Outstanding judgments/warrants             | 4,200      | 1,655       | (2,545)                | 4,191       | -60.5%                                       | 39.4%             |
| Library fines                              | 35,000     | 51,241      | 16,241                 | 24,159      | 112.1%                                       | 146.4%            |
| False alarm fines                          | 6,000      | 9,500       | 3,500                  | 9,950       | -4.5%                                        | 158.3%            |
| Weed cutting fines                         | 6,000      | 14,081      | 8,081                  | 24,968      | -43.6%                                       | 234.7%            |
| Civil Penalty & Nuisance fines             | -          | 24,195      | 24,195                 | 23,026      | 5.1%                                         | 0.0%              |
| Other fines                                | 900        | 390         | (510)                  | 550         | -29.1%                                       | 43.3%             |
|                                            |            |             | /-·-                   |             |                                              |                   |
|                                            | 1,038,755  | 725,008     | (313,747)              | 866,946     | -16.4%                                       | 69.8%             |
|                                            |            |             |                        |             |                                              |                   |