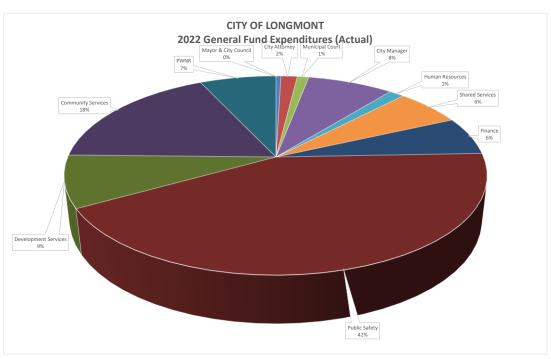

| 10.370                                | 80                          |
| Net Change in Fund Balance            |            | (12,581,467)          | 2,113,986             |    |                                  | 10,098,710              |                                       |                             |
| FUND BALANCE, January 1               |            | 29,168,709            | 29,168,709            |    |                                  | 41,725,591              |                                       |                             |
| FUND BALANCES, December 31            | · <u>-</u> | 16,587,242            | 31,282,695            |    |                                  | 51,824,301              | · <u></u>                             |                             |